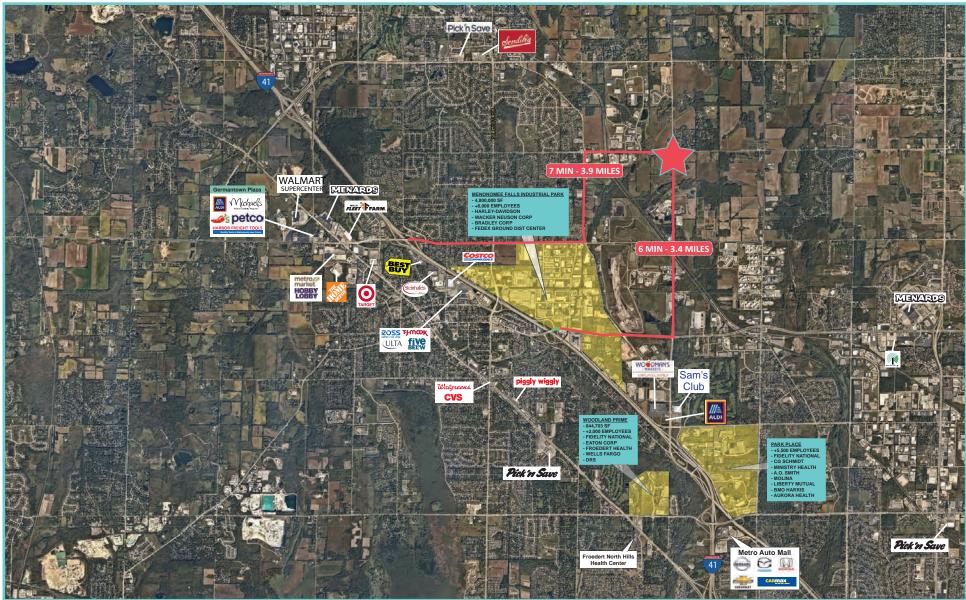

# **Aerial Map**

N104 W12659 DONGES BAY ROAD Germantown, Wisconsin

The Town Nine Business Park is located a couple minutes off Interstate 94 & Donges Bay Road in Mequon. Stem times for your semi-trucks are fantastic. It's the closest new business park to existing industrial parks in Germantown and offers great access to northwest metro Milwaukee skilled and unskilled workforce (Washington, Milwaukee, Waukesha and Ozaukee Counties).

**Amenity Map** 

N104 W12659 DONGES BAY ROAD
Germantown, Wisconsin

Desired location south of already established Germantown Business Park. I-41 access at County Line Rd's growing retail market (Walmart Supercenter, Target, Menards, Best Buy, Fleet Farm).

# Local Map N104 W12659 DONGES BAY ROAD Germantown, Wisconsin

- 15 minutes to Zoo Interchange via I-94 and I-41
- 25 minutes to downtown Milwaukee
- 30 minutes to Milwaukee Mitchell International Airport