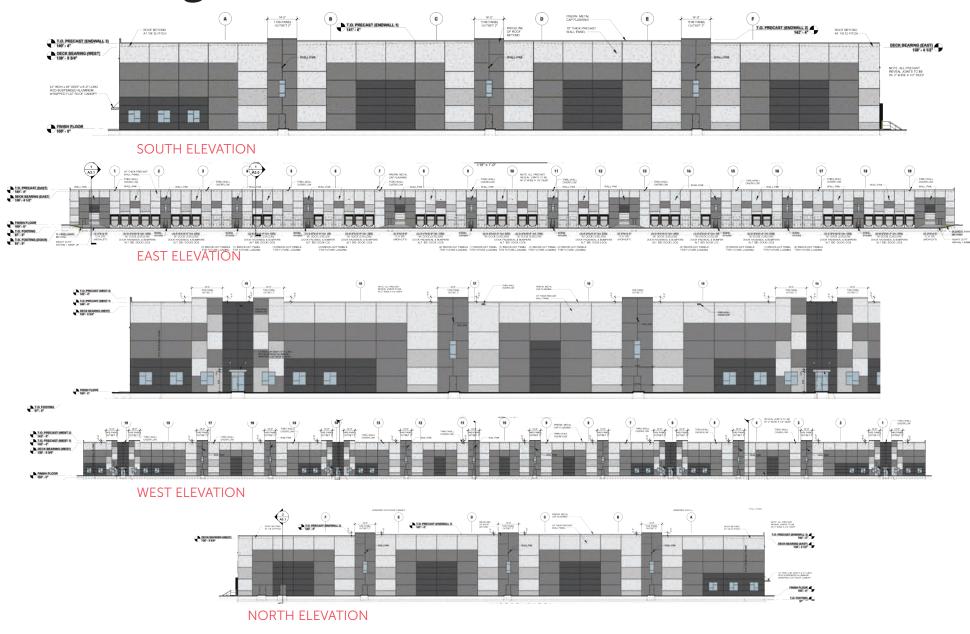

5,000 SF

363 Car Stalls

36 total dock positions with 27 on building truck stalls (expandable dock positions)

Expandable 75 trailer stalls off building adjacent to docks

**ESFR Fire Protection System** 

Outdoor storage permitted

36' clear with 40' max deck height

4 (12' x 14') Grade overhead doors

52' wide bays

Min divisible 75,000 SF

4,000 AMP 3-Phase Electrical service

Delivery of Building - Feb 2024

SITE #02

13 Acres (10 acres buildable flat)

Sewer and water to property line

Build to suit opportunities – flexible from 50K SF – 200 K SF



## Floor Plan







## Site Plan

The Town Nine Business Park's first building is 375,000 SF. Other building opportunities are flexible for either a build-to-suit or another flexible spec development.









# **Building Elevations**





# **Aerial Map**

N104 W12659 DONGES BAY ROAD Germantown, Wisconsin

The Town Nine Business Park is located a couple minutes off Interstate 94 & Donges Bay Road in Mequon. Stem times for your semi-trucks are fantastic. It's the closest new business park to existing industrial parks in Germantown and offers great access to northwest metro Milwaukee skilled and unskilled workforce (Washington, Milwaukee, Waukesha and Ozaukee Counties).





**Amenity Map** 

N104 W12659 DONGES BAY ROAD
Germantown, Wisconsin

Desired location south of already established Germantown Business Park. I-41 access at County Line Rd's growing retail market (Walmart Supercenter, Target, Menards, Best Buy, Fleet Farm).



# Local Map N104 W12659 DONGES BAY ROAD Germantown, Wisconsin

- 15 minutes to Zoo Interchang