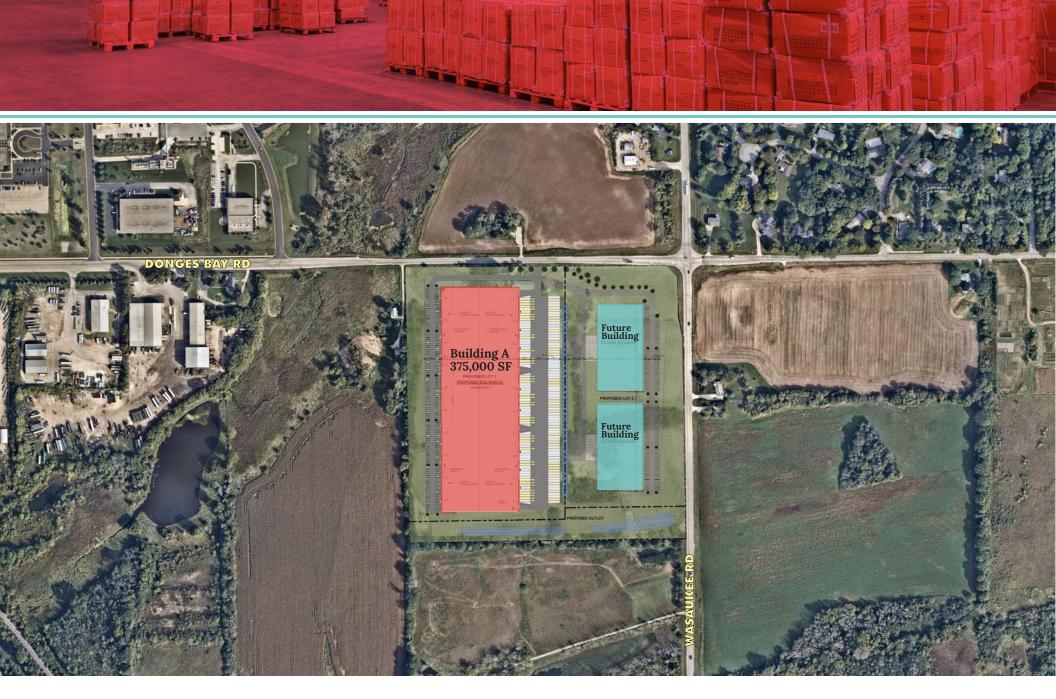

## Site Plan

The Town Nine Business Park's first building is 375,000 SF. Other building opportunities are flexible for either a build-to-suit or another flexible spec development.

13 Acres (10 acres buildable flat)

Sewer and water to property line

Build to suit opportunities – flexible from 50K SF – 200 K SF