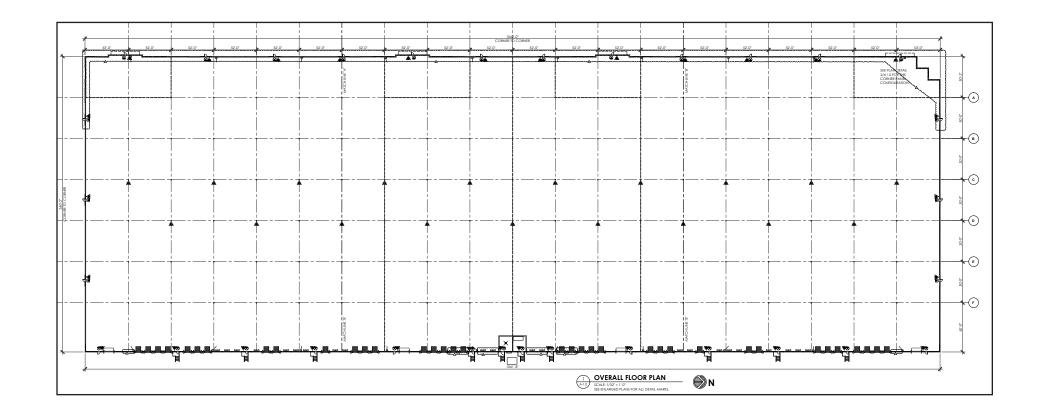

## Floor Plan

BUILDING #01 - 375,000 SF

363 Car Stalls

36 total dock positions with 27 on building truck stalls (expandable dock positions)

Expandable 75 trailer stalls off building adjacent to docks

**ESFR Fire Protection System** 

Outdoor storage permitted

36' clear with 40' max deck height

4 (12' x 14') Grade overhead doors

52' wide bays

Min divisible 75,000 SF

4,000 AMP 3-Phase Electrical service

Delivery of Building - Feb 2024

SITE #02