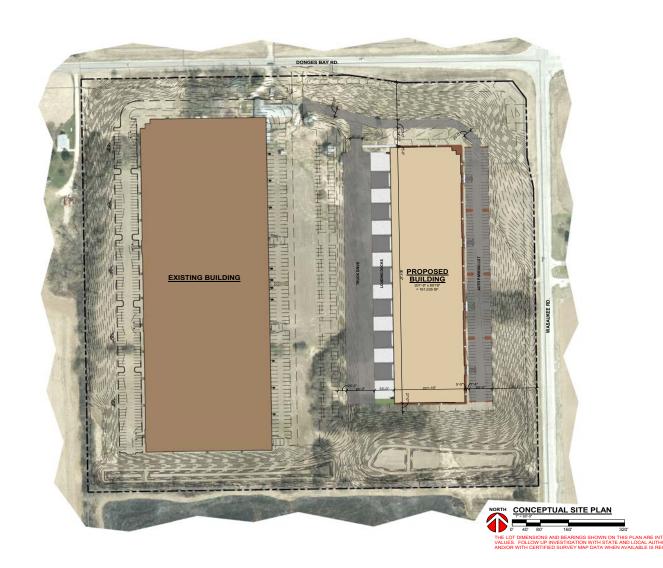

## Site Plan

The Town Nine Business Park's first building is 375,000 SF. Other building opportunities are flexible for either a build-to-suit or another flexible spec development.