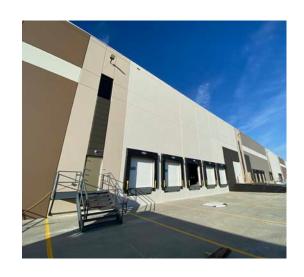

BUILDING #01 - 375,000 SF

363 Car Stalls

36 total dock positions with 27 on building truck stalls (expandable dock positions)

Expandable 75 trailer stalls off building adjacent to docks

**ESFR Fire Protection System** 

Outdoor storage permitted

36' clear with 40' max deck height

4 (12' x 14') Grade overhead doors

52' wide bays

Min divisible 75,000 SF

4,000 AMP 3-Phase Electrical service

Delivery of Building - Feb 2024

SITE #02