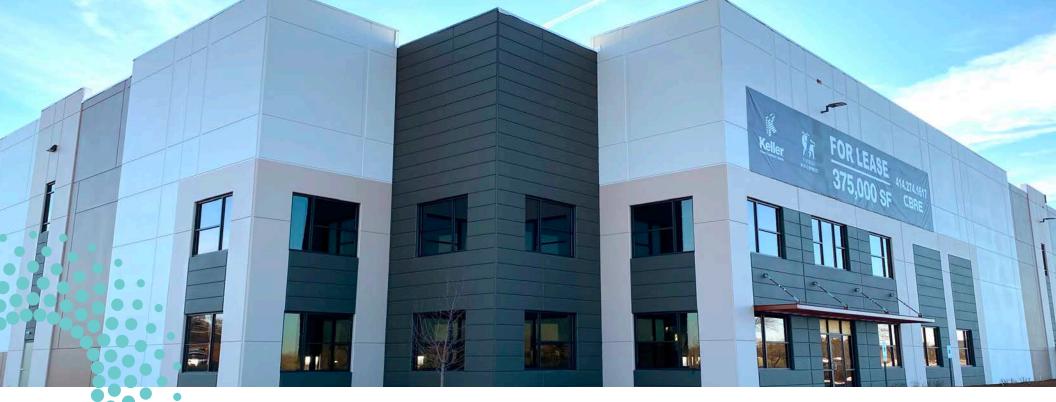

## Town Nine Business Park

N104 W12659 Donges Bay Road Germantown, Wisconsin 53022

fully-improved sites and buildings in a pro-business environment to meet your company's needs. The easily accessible park location off Donges Bay Road & Wasaukee Road makes for a superior business location, close to restaurants, shopping and a large available labor force.

BUILDING #01 - 375,000 SF

363 Car Stalls

36 total dock positions with 27 on building truck stalls (expandable dock positions)

Expandable 75 trailer stalls off building adjacent to docks

**ESFR Fire Protection System** 