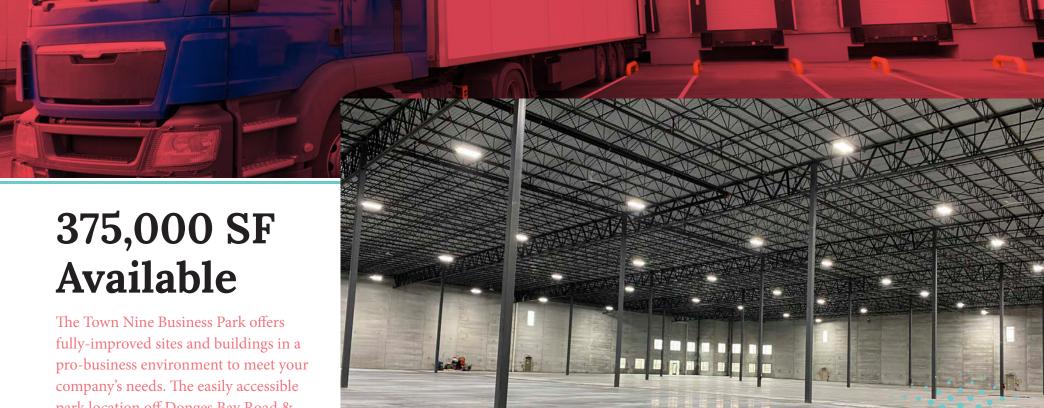

BUILDING #01 - 375,000 SF

363 Car Stalls

36 total dock positions with 27 on building truck stalls (expandable dock positions)

Expandable 75 trailer stalls off building adjacent to docks

**ESFR Fire Protection System** 

Outdoor storage permitted

36' clear with 40' max deck height

4 (12' x 14') Grade overhead doors

52' wide bays

Min divisible 75,000 SF

4,000 AMP 3-Phase Electrical service

Delivery of Building - Feb 2024

SITE #02

## Site Plan

The Town Nine Business Park's first building is 375,000 SF. Other building opportunities are flexible for either a build-to-suit or another flexible spec development.